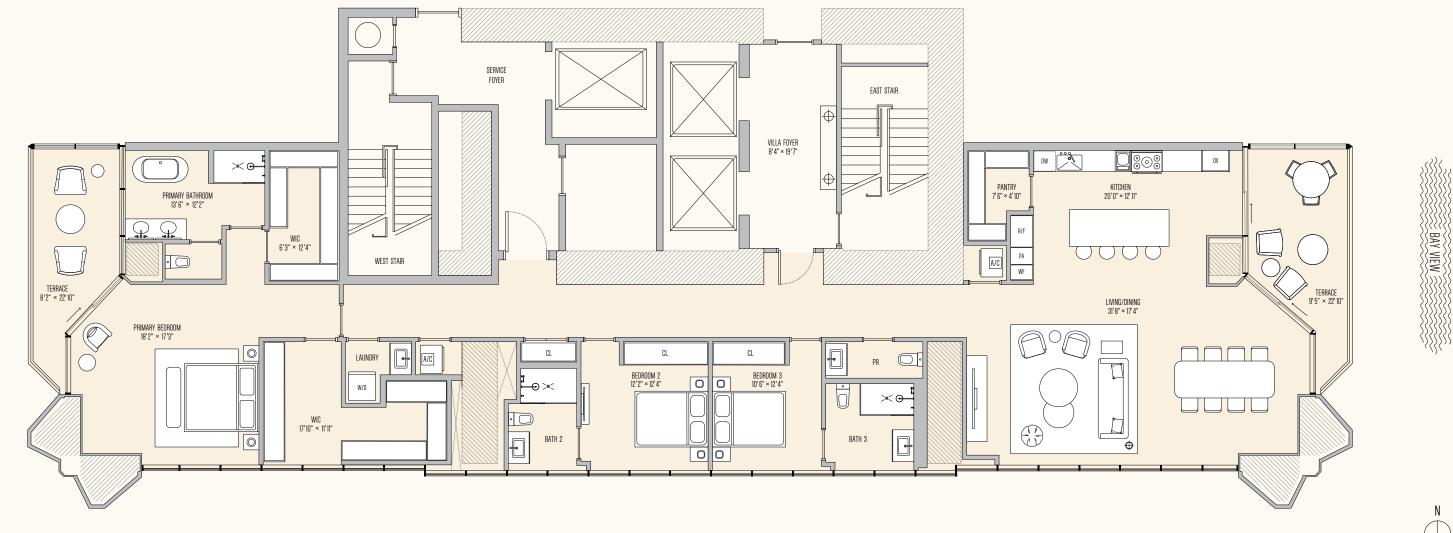

## 4 BEDROOMS | 4 BATHROOMS | 1 POWDER ROOM | 2 PRIVATE TERRACES

**VILLA MEZZO** SE 3 BEDROOMS

BAY VIEW

The Condominium and while developes of solar by while in condumination of solar by the provide the solar by the conduction of the conducti