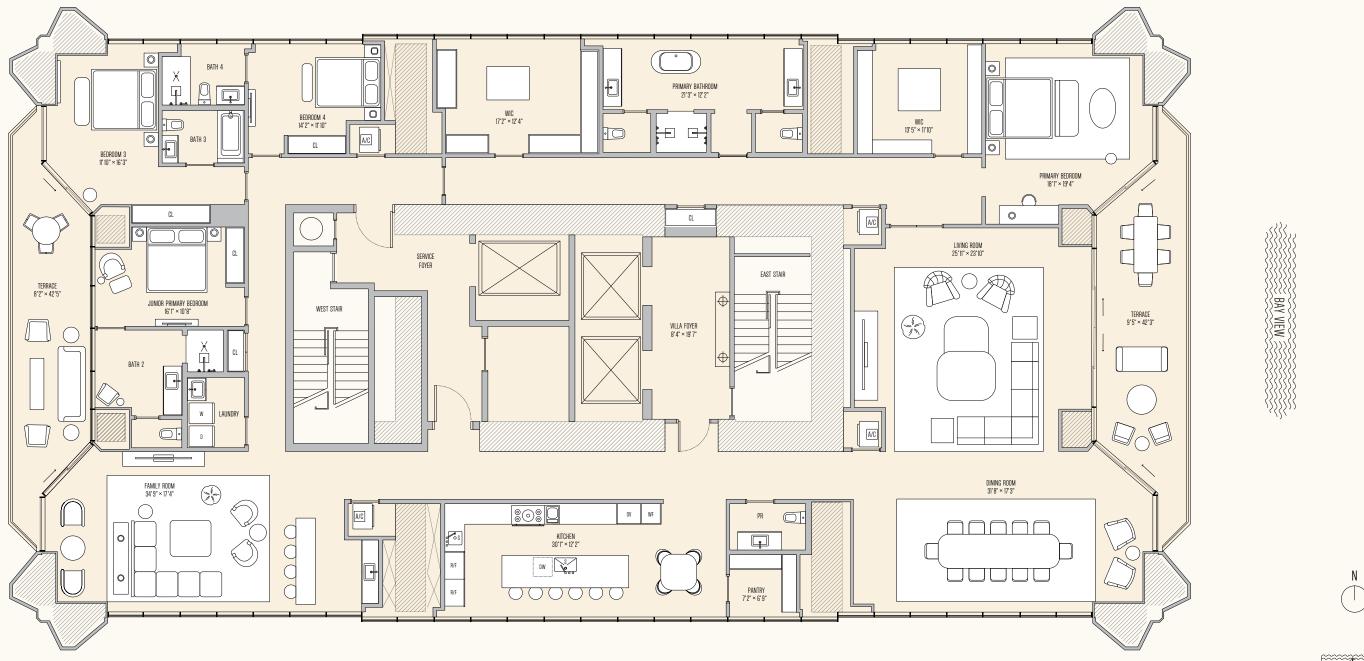

#### 5 BEDROOMS | 5 BATHROOMS | 1 POWDER ROOM | 2 PRIVATE TERRACES

OPEN KITCHEN

oject by the Developer. Any and all statements, disclosures and/or representations shall be deemed made by Developer and not to Terra. One Thousand Group or MFG and you agree to look solely to Developer. (and not to Terra. One Thousand Group or MFG and you agree to look solely to Developer. Any and all matters relating to the marketing and/or development of the Condominium and with respect to the sales of units in the Condominium. These materials are not ended to be an offer to sell, or solicitation to by a unit in the Condominium and with respect to the sales of units in the Condominium. These materials are not ended to be an offer to sell, or solicitation to by a unit in the Condominium units in New York or to residents of New York, or residents of any other isdiction were prohibited by law. The project graphics, renderings and text provided herein are copyrighted works owned by the Developer. All rights reserved. Unauthorized reproduction, display or other dissemination of such materials is prohibited. No real estate broker or sales agent (whether engaged by either developer or not) is authorized to make any representations or other statements regarding the project and no agreements with, funds paid to or other personance of your, the project graphic, renderings up review presentations or other statements regarding the project and no agreements with, funds paid to or other arrangements made with any real estate broker are or shall be binding on the Developer. The sketches, restrating in this floor plan are proposed only, revise or withdraw any or all of same transmission are proposed only, revise or withdraw any or all of same transmissions, designs and construction are subject to first obtaining the appropriate federal, state and local permits and approvals for same. The developer expressive reserves the right to make modifications, revisions, and changes it deems desirable in its sole and absolute discretion. The floor plan, unit layout, locations of windows, doors, closets, plumbing fixtures, mechanical equipment, applicances, structural elements, views, and the uses of space. Consult only the Developer's Prospectus for the Developer's Prospectus for the Developer's Prospectus for the Condominium to learn terms, conditions, specifications, setting and completed construction. The function construction are suggested uses only and not intended to guaranty or represent any specific use of space. Consult only the Developer's Prospectus for the Developer's Prospectus for the Developer's Prospectus for the Condominium to learn terms, conditions, specifications, estimated costs, and to learn what is included with a Unit purchase and how to calculate the Unit size. The balconies depicted are conceptual and the uses of space. Consult only the Developer's Prospectus for the Developer's Prospectus