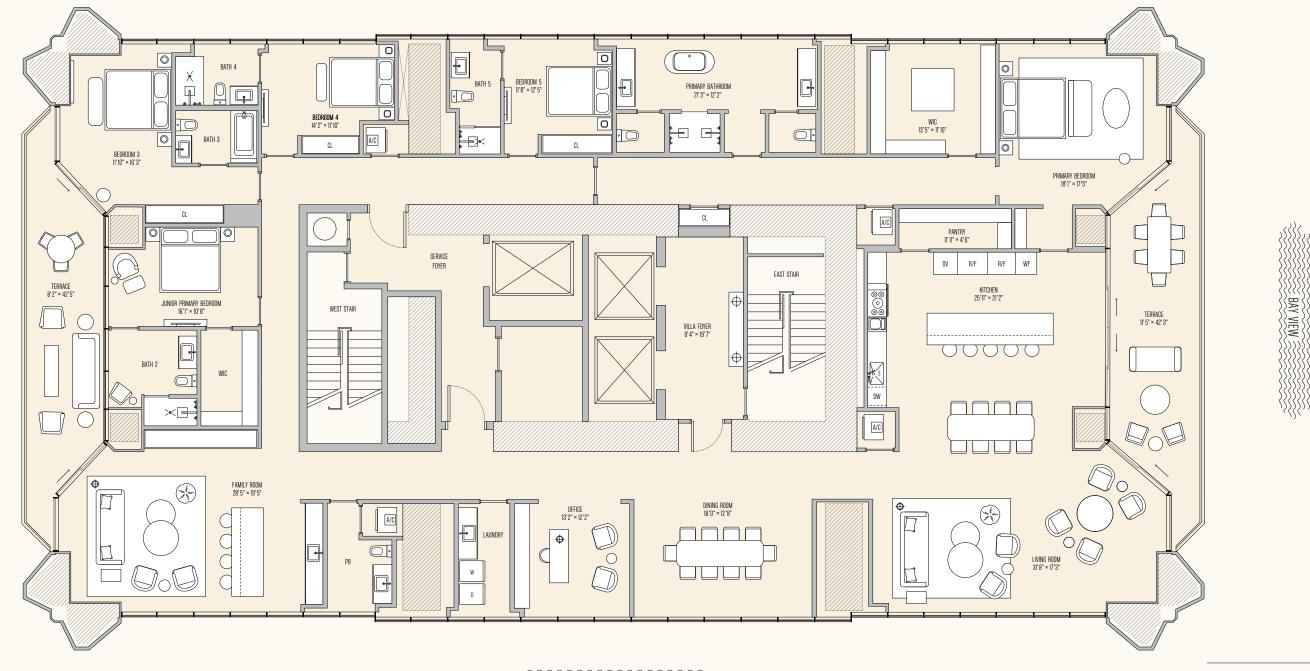

#### 5 BEDROOMS | 5 BATHROOMS | 1 POWDER ROOM | 2 PRIVATE TERRACES

OPEN KITCHEN

oject by the Developer. Any and all statements, disclosures and/or representations shall be deemed made by Developer and not to Terra. One Thousand Group or MFG and you agree to look solely to Developer. (and not to Terra. One Thousand Group or MFG and you agree to look solely to Developer. Any and all matters relating to the marketing and/or development of the Condominium and with respect to the sales of units in the Condominium. These materials are not ended to be an offer to sell, or solicitation to by a unit in the Condominium and with respect to the sales of units in the Condominium. These materials are not ended to be an offer to sell, or solicitation to by a unit in the Condominium units in New York or to residents of New York, or residents of any other isdiction were prohibited by law. The project graphics, renderings and text provided herein are copyrighted works owned by the Developer. All rights reserved. Unauthorized reproduction, display or other dissemination of such materials is prohibited. No real estate broker or sales agent (whether engaged by either developer or not) is authorized to make any representations or other statements regarding the project and no agreements with, funds paid to or other personance of your, the project graphic, renderings up review presentations or other statements regarding the project and no agreements with, funds paid to or other arrangements made with any real estate broker are or shall be binding on the Developer. The sketches, restrating in this floor plan are proposed only, revise or withdraw any or all of same transmission are proposed only, revise or withdraw any or all of same transmissions, designs and construction are subject to first obtaining the appropriate federal, state and local permits and approvals for same. The developer expressive reserves the right to make modifications, revisions, and changes it deems desirable in its sole and absolute discretion. The floor plan, unit layout, locations of windows, doors, closets, plumbing fixtures, mechanical equipment, applicances, structural elements, views, and the uses of space. Consult only the Developer's Prospectus for the Developer's Prospectus for the Developer's Prospectus for the Condominium to learn terms, conditions, specifications, setting and completed construction. The function construction are suggested uses only and not intended to guaranty or represent any specific use of space. Consult only the Developer's Prospectus for the Developer's Prospectus for the Developer's Prospectus for the Condominium to learn terms, conditions, specifications, estimated costs, and to learn what is included with a Unit purchase and how to calculate the Unit size. The balconies depicted are conceptual and the uses of space. Consult only the Developer's Prospectus for the Developer's Prospectus