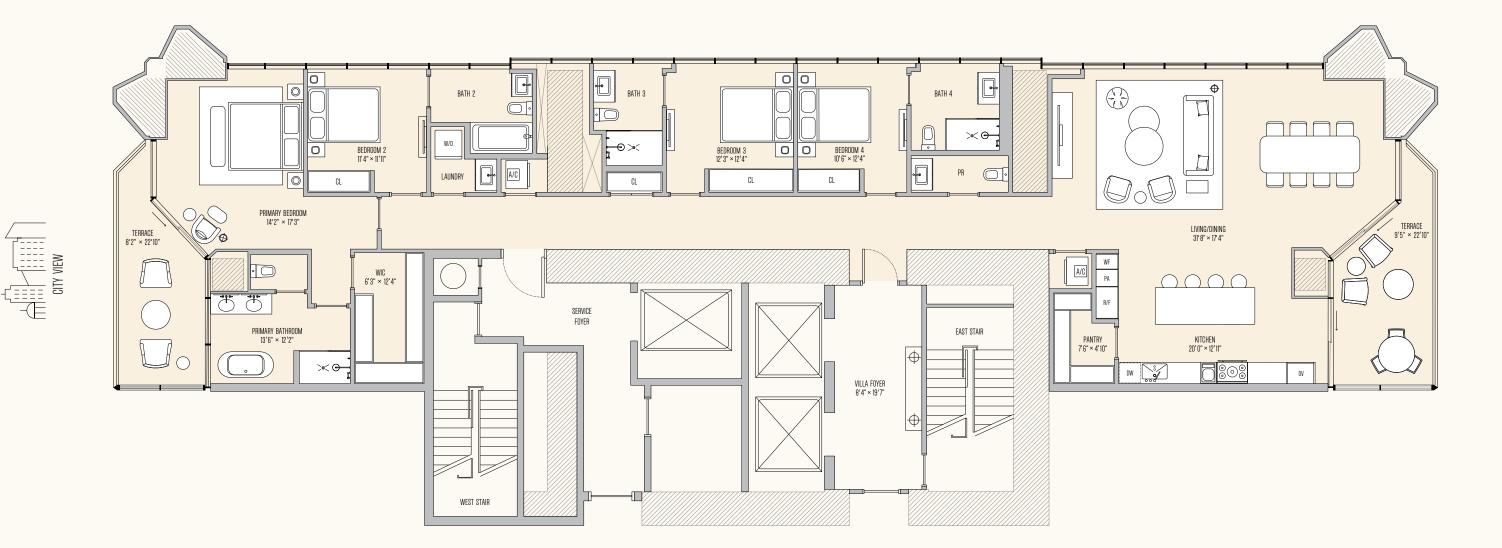

## 4 BEDROOMS | 4 BATHROOMS | 1 POWDER ROOM | 2 PRIVATE TERRACES

**VILLA MEZZO** SE 3 BEDROOMS

BAY VIEW

The Condominium and while developes of solar by while in condumination of solar by the provide the solar by the conduction of the conducti

# 4 BEDROOMS | 4 BATHROOMS | 1 POWDER ROOM | 2 PRIVATE TERRACES

BAY VIEW

 $\square$ 

sject by the Developer. Any and all statements, disclosures and/or representations shall be deemed made by Developer and not to Terra, One Thousand Group or MFG and you agree to look solely to Developer. Any and all matters relating to the marketing and/or development of the Condominium and with respect to the sales of units in the Condominium. These materials are not any offer to sell, or solicitation to buy a unit in the Condominium and with respect to the sales of units in the Condominium and not statements should be relied upon unless made in the prospectus or in the applicable purchase agreement. In no event shall this floor plan be considered an offer to sell, or solicitation of an offer to sell, or permanent of yours, the project and with any permanent segaration of the project and the proje