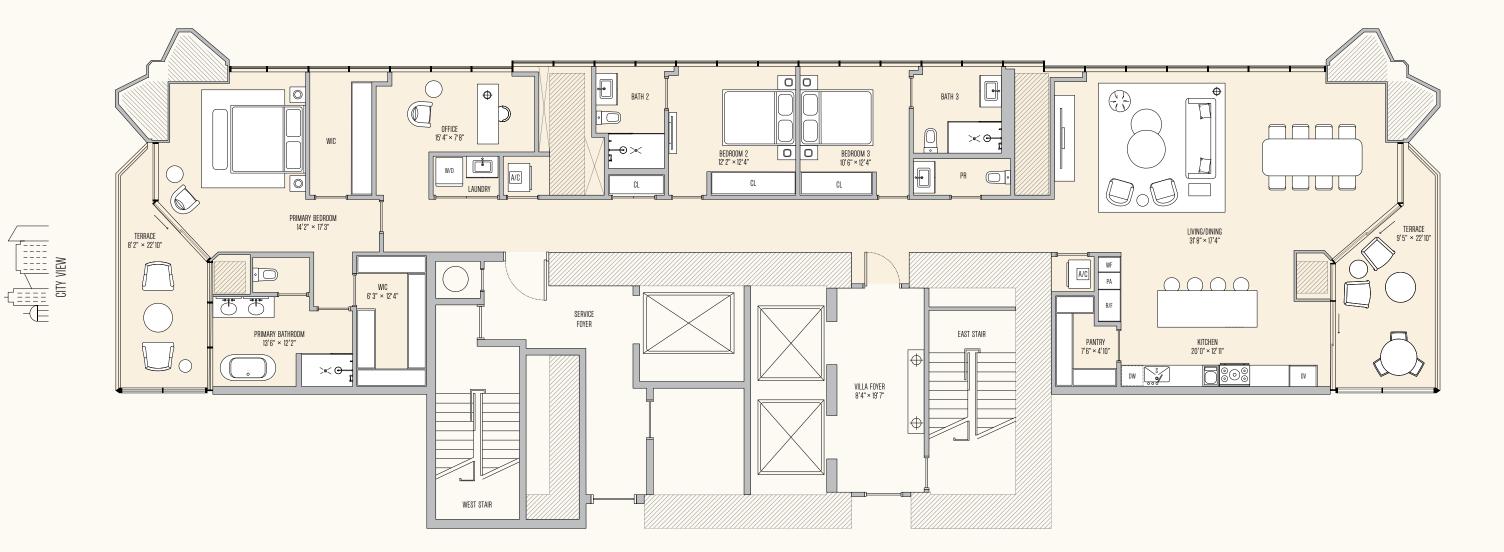

NE 3 BEDROOMS

The Condominium and while developes of solar by while in condumination of solar by the provide the solar by the conduction of the conducti

## 3 BEDROOMS FEAT. GRAND PRIMARY | 3 BATHROOMS | 1 POWDER ROOM | 2 PRIVATE TERRACES

NE 3 BEDROOMS + BONUS ROOM

The Condominium is not owned, developed, or sold by Major Food Groups or its affiliates ("MFG"). This condominum is being developed by 710 Edge Property, LLC, a Delaware limited liability company ("Developer"), which has a rot owned, developed and and by Major Food Groups or its affiliates ("MFG"). This condominum is being developed by 710 Edge Property, LLC, a Delaware limited liability company ("Developer"), which has a not obak solely to beaveloper. (and not by Terra, One Thousand Group or VFG and/or its or their affiliates ("MFG"). This condominum matering and/by are presentations shall be deemed made by Developer. (and not by Terra, One Thousand Group or VFG and/or its or their affiliates) white sepace to a sole avelope (and y to dave beaveloper (and not by a unit in the Condominum. Such an other instended to be an offer to sell, or solicitation to buy a unit in the Condominum units in New Yark or to residents of New Yark, or residents of New Yark, or residents of New Yark, or residents of New Yark or rosides agent. Whether engaged by 710 Edge Property, LLC, a Delaware limited liability company ("Developer"), and no statements and/or representations and be deemed node by Developer. (and not by terra, One Thousand Group or vite) and in the prospectus or in the applicable purchase agreement. In no event shall this floor plan be considered an offer to sell, or solicitation of an offer to sell, or solicitation or aveloper (and not be seleced) to reading the Developer. The Developer reading to the seleced and the properties and advert and which any representations and be beending on the Developer. The Developer is and the second on the properties and advert and y terra. One Thousand Group or vitification or aveloper and the second on the properties and advert and y terra. One Thousand Group or vitification or avelet to sell, ore sole as agent which has an or proprie