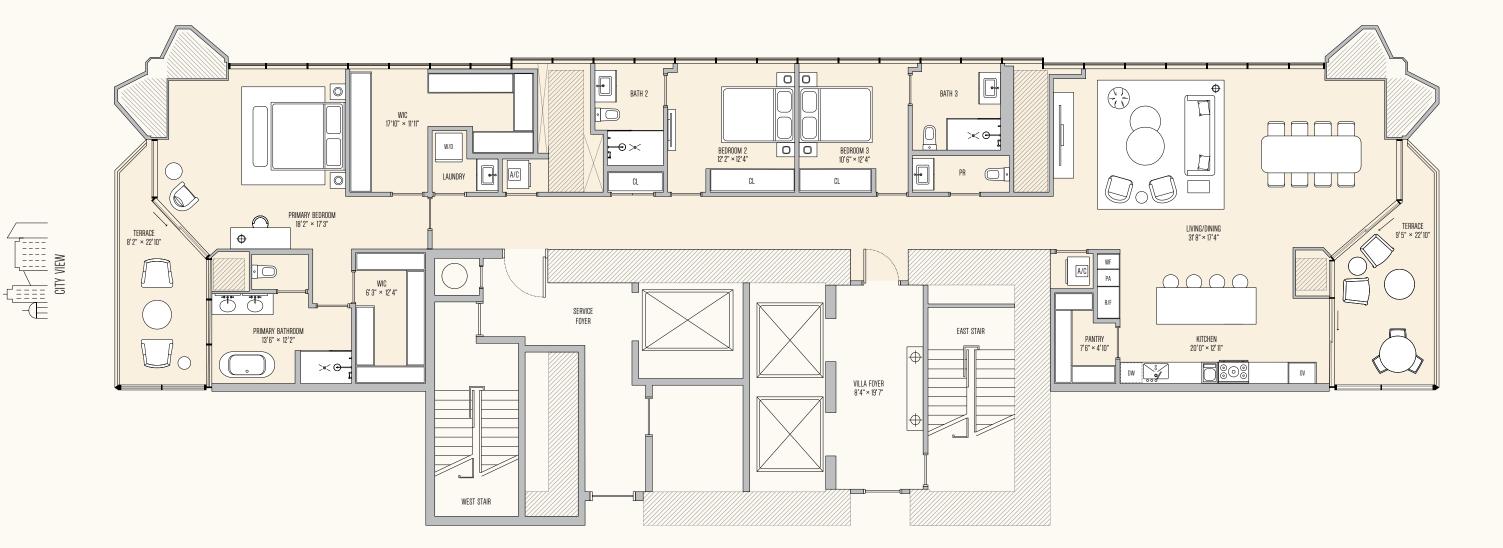

#### 5 BEDROOMS | 5 BATHROOMS | 1 POWDER ROOM | 2 PRIVATE TERRACES

OPEN KITCHEN

oject by the Developer. Any and all statements, disclosures and/or representations shall be deemed made by Developer and not to Terra. One Thousand Group or MFG and you agree to look solely to Developer. (and not to Terra. One Thousand Group or MFG and you agree to look solely to Developer. Any and all matters relating to the marketing and/or development of the Condominium and with respect to the sales of units in the Condominium. These materials are not ended to be an offer to sell, or solicitation to by a unit in the Condominium and with respect to the sales of units in the Condominium. These materials are not ended to be an offer to sell, or solicitation to by a unit in the Condominium units in New York or to residents of New York, or residents of any other isdiction were prohibited by law. The project graphics, renderings and text provided herein are copyrighted works owned by the Developer. All rights reserved. Unauthorized reproduction, display or other dissemination of such materials is prohibited. No real estate broker or sales agent (whether engaged by either developer or not) is authorized to make any representations or other statements regarding the project and no agreements with, funds paid to or other personance of your, the project graphic, renderings up review presentations or other statements regarding the project and no agreements with, funds paid to or other arrangements made with any real estate broker are or shall be binding on the Developer. The sketches, restrating in this floor plan are proposed only, revise or withdraw any or all of same transmission are proposed only, revise or withdraw any or all of same transmissions, designs and construction are subject to first obtaining the appropriate federal, state and local permits and approvals for same. The developer expressive reserves the right to make modifications, revisions, and changes it deems desirable in its sole and absolute discretion. The floor plan, unit layout, locations of windows, doors, closets, plumbing fixtures, mechanical equipment, applicances, structural elements, views, and the uses of space. Consult only the Developer's Prospectus for the Developer's Prospectus for the Developer's Prospectus for the Condominium to learn terms, conditions, specifications, setting and completed construction. The function construction are suggested uses only and not intended to guaranty or represent any specific use of space. Consult only the Developer's Prospectus for the Developer's Prospectus for the Developer's Prospectus for the Condominium to learn terms, conditions, specifications, estimated costs, and to learn what is included with a Unit purchase and how to calculate the Unit size. The balconies depicted are conceptual and the uses of space. Consult only the Developer's Prospectus for the Developer's Prospectus

#### 5 BEDROOMS | 5 BATHROOMS | 1 POWDER ROOM | 2 PRIVATE TERRACES

Ν

 $( \top$