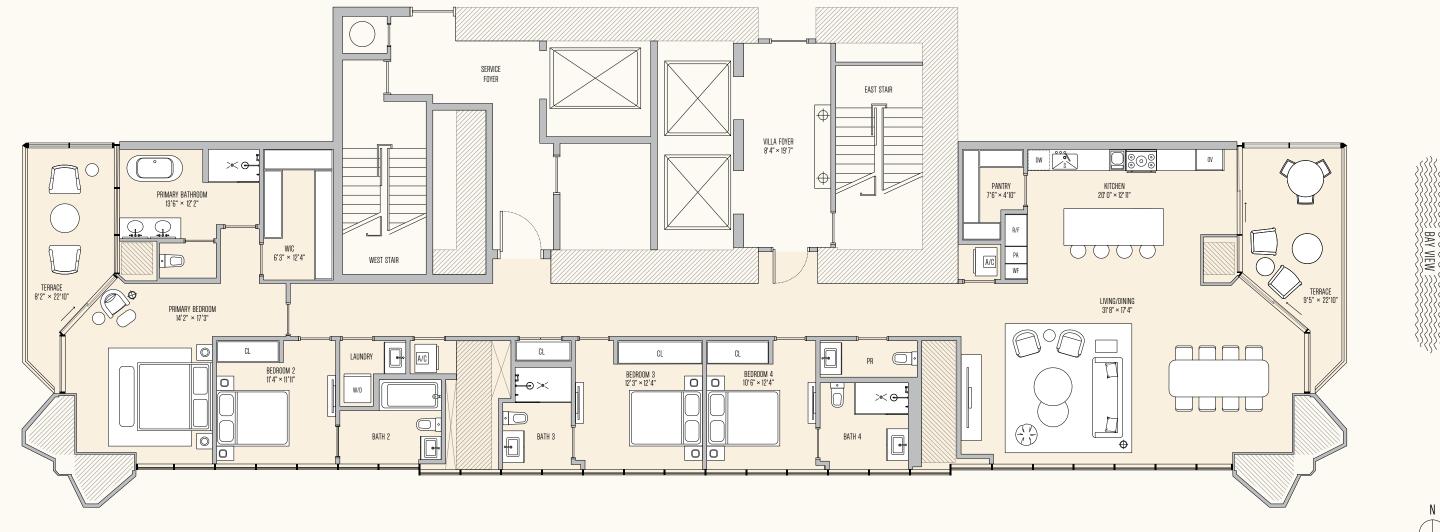

# 4 BEDROOMS | 4 BATHROOMS | 1 POWDER ROOM | 2 PRIVATE TERRACES

BAY VIEW

 $\square$ 

sject by the Developer. Any and all statements, disclosures and/or representations shall be deemed made by Developer and not to Terra, One Thousand Group or MFG and you agree to look solely to Developer. Any and all matters relating to the marketing and/or development of the Condominium and with respect to the sales of units in the Condominium. These materials are not any offer to sell, or solicitation to buy a unit in the Condominium and with respect to the sales of units in the Condominium and not statements should be relied upon unless made in the prospectus or in the applicable purchase agreement. In no event shall this floor plan be considered an offer to sell, or solicitation of an offer to sell, or permanent of yours, the project and with any permanent segaration of the project and the proje

## 4 BEDROOMS | 4 BATHROOMS | 1 POWDER ROOM | 2 PRIVATE TERRACES

sject by the Developer. Any and all statements, disclosures and/or representations shall be deemed made by Developer and not to Terra, One Thousand Group or MFG and you agree to look solely to Developer. Any and all matters relating to the marketing and/or development of the Condominium and with respect to the sales of units in the Condominium. These materials are not any offer to sell, or solicitation to buy a unit in the Condominium and with respect to the sales of units in the Condominium and not statements should be relied upon unless made in the prospectus or in the applicable purchase agreement. In no event shall this floor plan be considered an offer to sell, or solicitation of an offer to sell, or personance of your, the project graphic, renderings up review presentations or other statements regarding the project and no agreements with, funds paid to or other arrangements made with any real estate broker are or shall be binding on the Developer. The sketches, restrating in this floor plan are proposed only, revise or withdraw any or all of same transmission are proposed only, revise or withdraw any or all of same transmissions, designs and construction are subject to first obtaining the appropriate federal, state and local permits and approvals for same. The developer expressive reserves the right to make modifications, revisions, and changes it deems desirable in its sole and absolute discretion. The floor plan, unit layout, locations of windows, doors, closets, plumbing fixtures, mechanical equipment, applicances, structural elements, views, and the uses of space. Consult only the Developer's Prospectus for the Developer's Prospectus for the Developer's Prospectus for the Condominium to learn terms, conditions, specifications, setting and completed construction. The function construction are suggested uses only and not intended to guaranty or represent any specific use of space. Consult only the Developer's Prospectus for the Developer's Prospectus for the Developer's Prospectus for the Condominium to learn terms, conditions, specifications, estimated costs, and to learn what is included with a Unit purchase and how to calculate the Unit size. The balconies depicted are conceptual and the uses of space. Consult only the Developer's Prospectus for the Developer's Prospectus