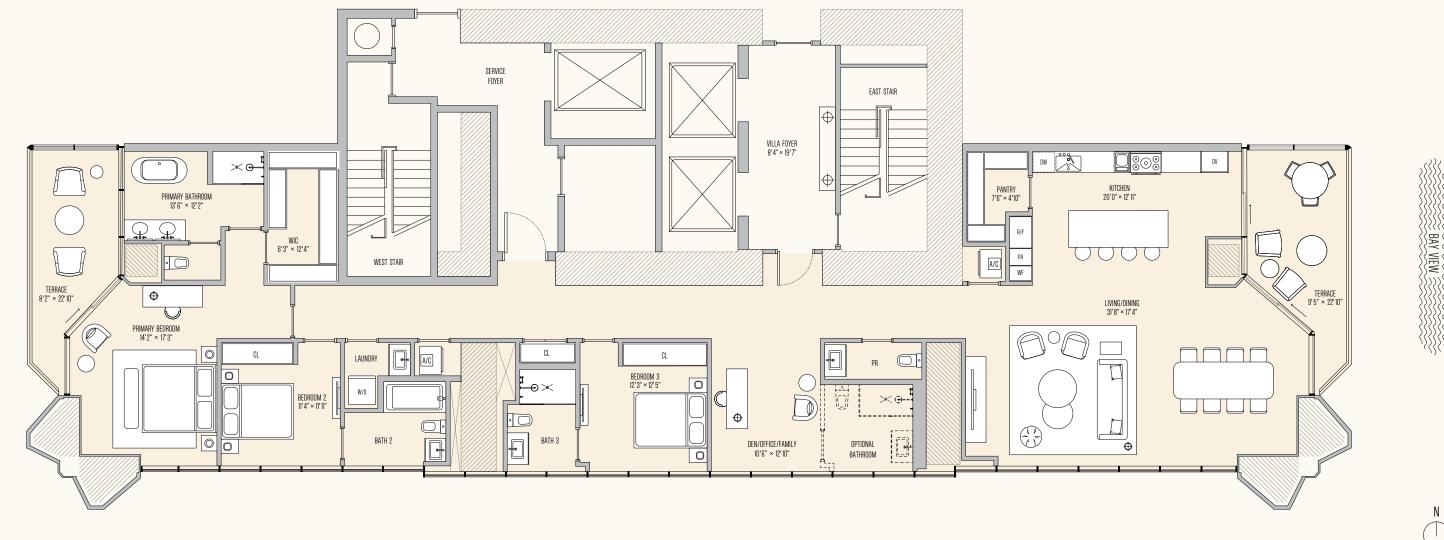

# 4 BEDROOMS | 4 BATHROOMS | 1 POWDER ROOM | 2 PRIVATE TERRACES

BAY VIEW

 $\square$ 

sject by the Developer. Any and all statements, disclosures and/or representations shall be deemed made by Developer and not to Terra, One Thousand Group or MFG and you agree to look solely to Developer. Any and all matters relating to the marketing and/or development of the Condominium and with respect to the sales of units in the Condominium. These materials are not any offer to sell, or solicitation to buy a unit in the Condominium and with respect to the sales of units in the Condominium and not statements should be relied upon unless made in the prospectus or in the applicable purchase agreement. In no event shall this floor plan be considered an offer to sell, or solicitation of an offer to sell, or permanent of yours, the project and with any permanent segaration of the project and the proje

## 4 BEDROOMS | 4 BATHROOMS | 1 POWDER ROOM | 2 PRIVATE TERRACES

sject by the Developer. Any and all statements, disclosures and/or representations shall be deemed made by Developer and not to Terra, One Thousand Group or MFG and you agree to look solely to Developer. Any and all matters relating to the marketing and/or development of the Condominium and with respect to the sales of units in the Condominium. These materials are not any offer to sell, or solicitation to buy a unit in the Condominium and with respect to the sales of units in the Condominium and not statements should be relied upon unless made in the prospectus or in the applicable purchase agreement. In no event shall this floor plan be considered an offer to sell, or solicitation of an offer to sell, or personance of your, the project graphic, renderings up review presentations or other statements regarding the project and no agreements with, funds paid to or other arrangements made with any real estate broker are or shall be binding on the Developer. The sketches, restrating in this floor plan are proposed only, revise or withdraw any or all of same transmission are proposed only, revise or withdraw any or all of same transmissions, designs and construction are subject to first obtaining the appropriate federal, state and local permits and approvals for same. The developer expressive reserves the right to make modifications, revisions, and changes it deems desirable in its sole and absolute discretion. The floor plan, unit layout, locations of windows, doors, closets, plumbing fixtures, mechanical equipment, applicances, structural elements, views, and the uses of space. Consult only the Developer's Prospectus for the Developer's Prospectus for the Developer's Prospectus for the Condominium to learn terms, conditions, specifications, setting and completed construction. The function construction are suggested uses only and not intended to guaranty or represent any specific use of space. Consult only the Developer's Prospectus for the Developer's Prospectus for the Developer's Prospectus for the Condominium to learn terms, conditions, specifications, estimated costs, and to learn what is included with a Unit purchase and how to calculate the Unit size. The balconies depicted are conceptual and the uses of space. Consult only the Developer's Prospectus for the Developer's Prospectus