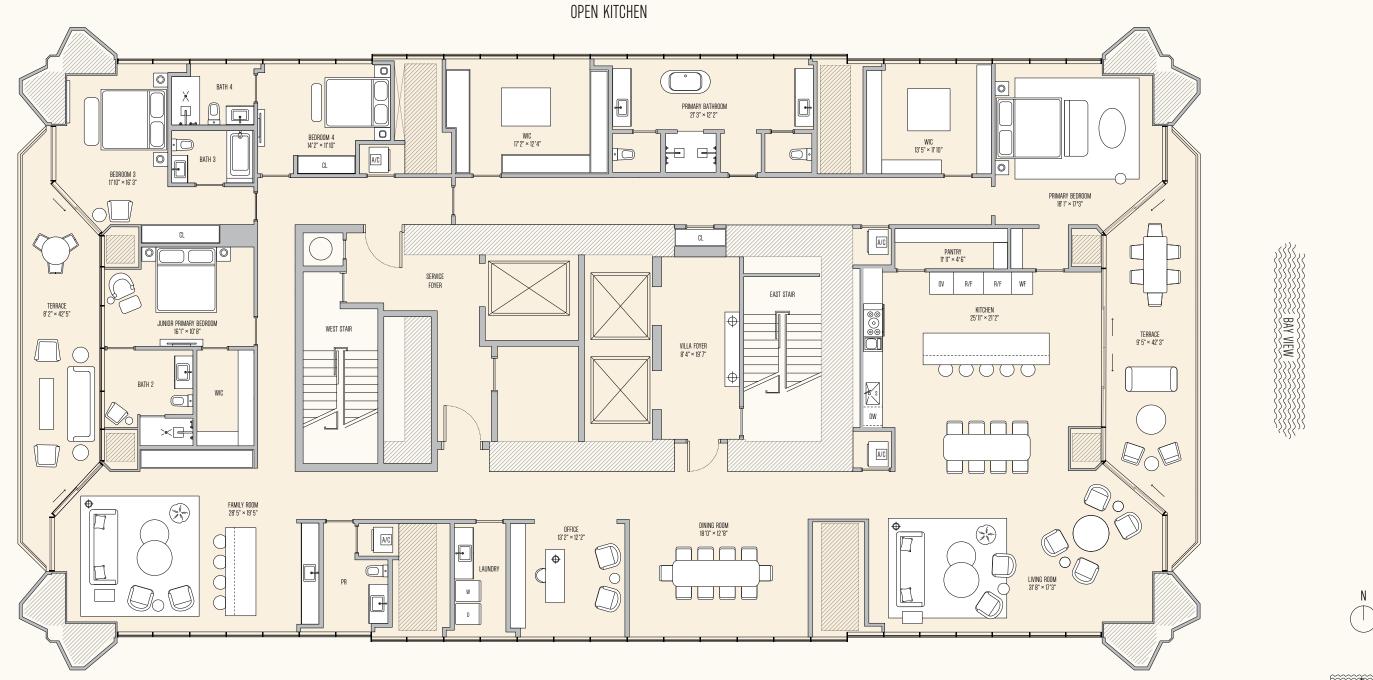

#### 5 BEDROOMS | 5 BATHROOMS | 1 POWDER ROOM | 2 PRIVATE TERRACES

OPEN KITCHEN

oject by the Developer. Any and all statements, disclosures and/or representations shall be deemed made by Developer and not to Terra. One Thousand Group or MFG and you agree to look solely to Developer. (and not to Terra. One Thousand Group or MFG and you agree to look solely to Developer. Any and all matters relating to the marketing and/or development of the Condominium and with respect to the sales of units in the Condominium. These materials are not ended to be an offer to sell, or solicitation to by a unit in the Condominium and with respect to the sales of units in the Condominium. These materials are not ended to be an offer to sell, or solicitation to by a unit in the Condominium units in New York or to residents of New York, or residents of any other isdiction were prohibited by law. The project graphics, renderings and text provided herein are copyrighted works owned by the Developer. All rights reserved. Unauthorized reproduction, display or other dissemination of such materials is prohibited. No real estate broker or sales agent (whether engaged by either developer or not) is authorized to make any representations or other statements regarding the project and no agreements with, funds paid to or other personance of your, the project graphic, renderings up review presentations or other statements regarding the project and no agreements with, funds paid to or other arrangements made with any real estate broker are or shall be binding on the Developer. The sketches, restrating in this floor plan are proposed only, revise or withdraw any or all of same transmission are proposed only, revise or withdraw any or all of same transmissions, designs and construction are subject to first obtaining the appropriate federal, state and local permits and approvals for same. The developer expressive reserves the right to make modifications, revisions, and changes it deems desirable in its sole and absolute discretion. The floor plan, unit layout, locations of windows, doors, closets, plumbing fixtures, mechanical equipment, applicances, structural elements, views, and the uses of space. Consult only the Developer's Prospectus for the Developer's Prospectus for the Developer's Prospectus for the Condominium to learn terms, conditions, specifications, setting and completed construction. The function construction are suggested uses only and not intended to guaranty or represent any specific use of space. Consult only the Developer's Prospectus for the Developer's Prospectus for the Developer's Prospectus for the Condominium to learn terms, conditions, specifications, estimated costs, and to learn what is included with a Unit purchase and how to calculate the Unit size. The balconies depicted are conceptual and the uses of space. Consult only the Developer's Prospectus for the Developer's Prospectus