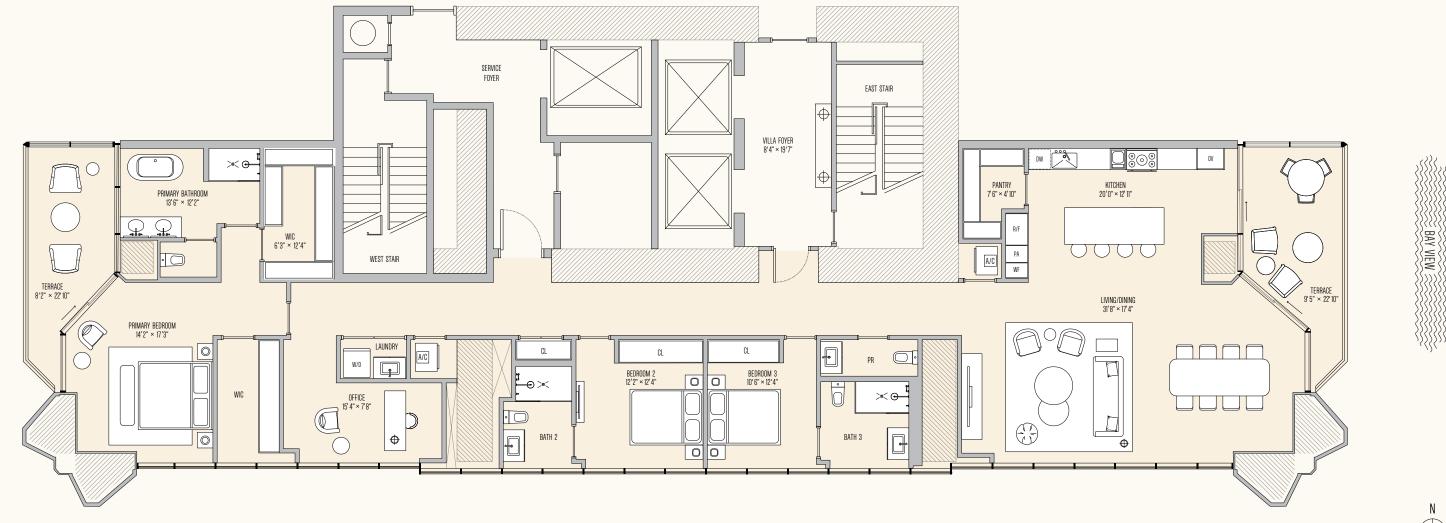

#### 3 BEDROOMS + OFFICE | 3 BATHROOMS | 1 POWDER ROOM | 2 PRIVATE TERRACES

NE 4 BEDROOMS

The Condominium and while developes of solar by while in condumination of solar by the provide the solar by the conduction of the conducti

## 4 BEDROOMS | 4 BATHROOMS | 1 POWDER ROOM | 2 PRIVATE TERRACES

**VILLA MEZZO** SE 3 BEDROOMS

BAY VIEW

The Condominium and while developes of solar by while in condumination of solar by the provide the solar by the conduction of the conducti