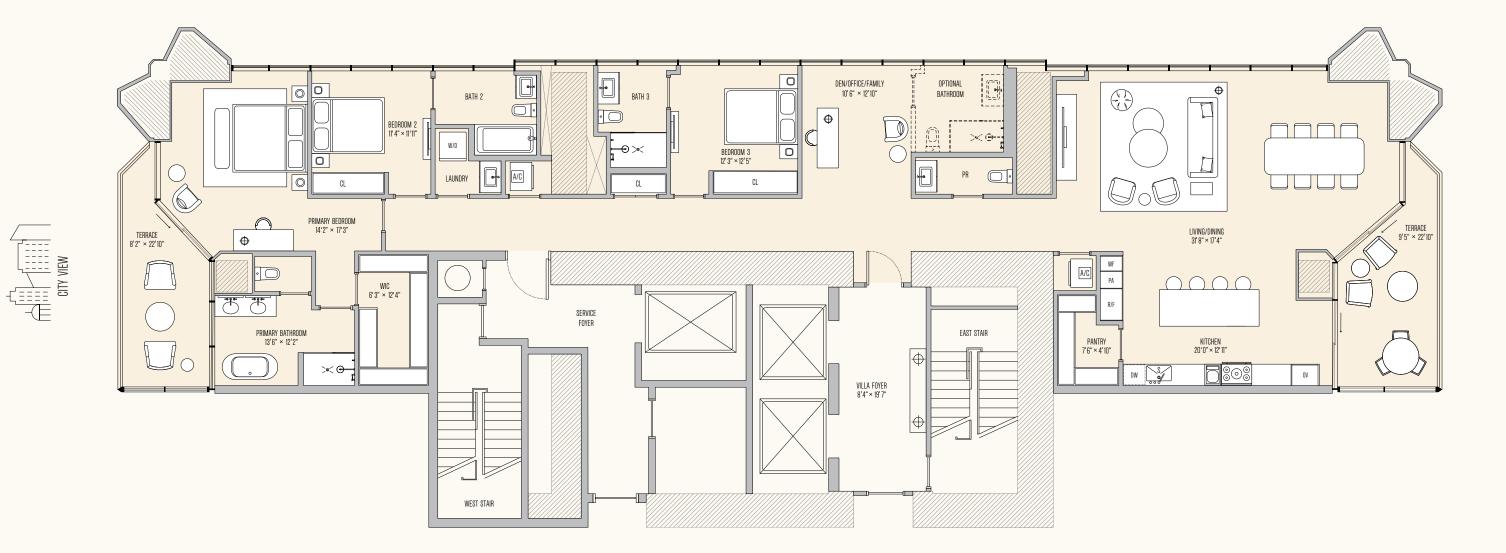

## 4 BEDROOMS | 4 BATHROOMS | 1 POWDER ROOM | 2 PRIVATE TERRACES

**VILLA MEZZO** SE 3 BEDROOMS

BAY VIEW

The Condominium and while developes of solar by while in condumination of solar by the provide the solar by the conduction of the conducti

## 3 BEDROOMS FEAT. GRAND PRIMARY | 3 BATHROOMS | 1 POWDER ROOM | 2 PRIVATE TERRACES

4 LITTLE BLUE COVE

SE 3 BEDROOMS + BONUS ROOM

The Condominium and while developes of solar by while in condumination of solar by the provide the solar by the conduction of the conducti