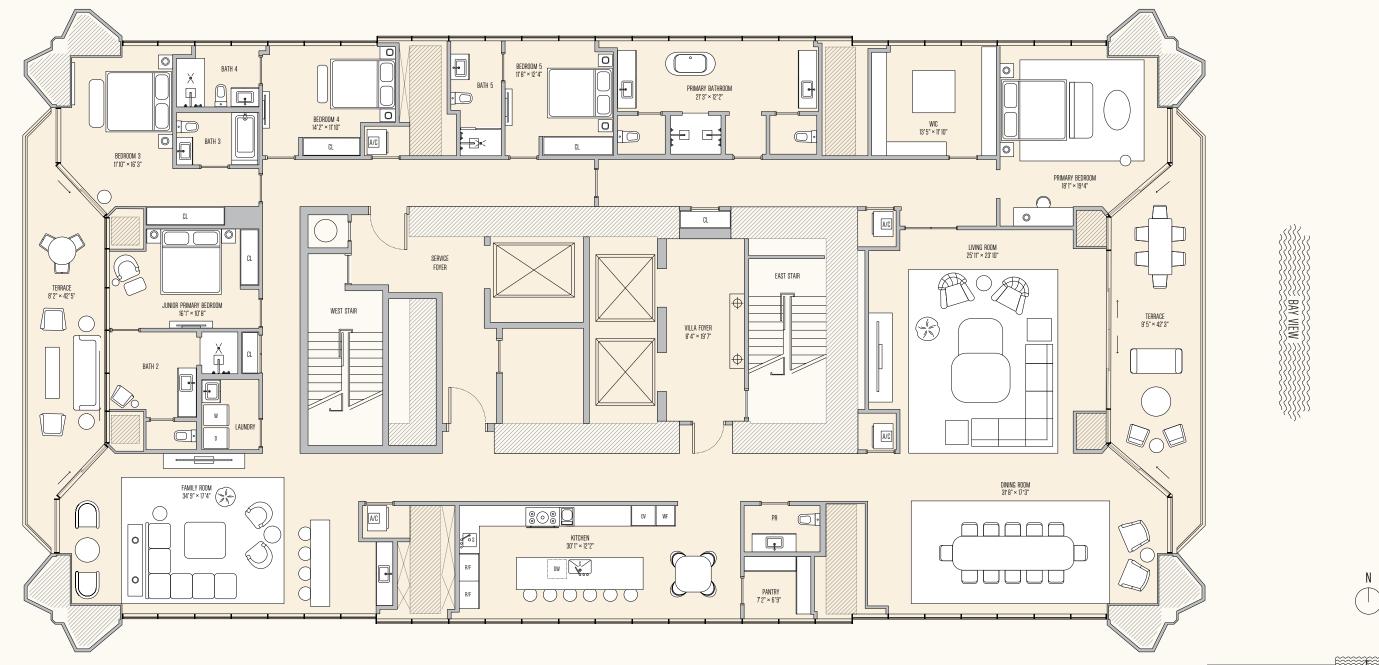

#### 5 BEDROOMS | 5 BATHROOMS | 1 POWDER ROOM | 2 PRIVATE TERRACES

Ν

 $( \top$